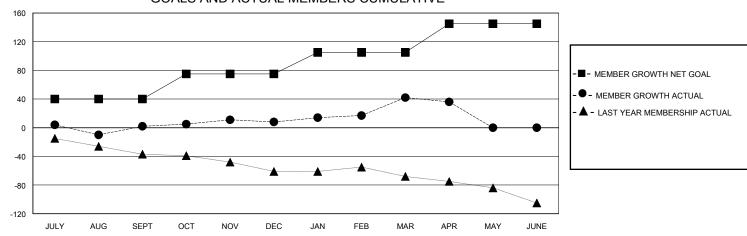

## GOALS AND ACTUAL MEMBERS CUMULATIVE

| DROPPED CLUBS: 1        |         | 35 CLUBS OF 63 ADDED 1 OR MORE<br>NEW MEMBERS | GENDER DISTRIBUTION  MALE 539 (55.17%)  55144 5 428 (44.82%) |              |     |
|-------------------------|---------|-----------------------------------------------|--------------------------------------------------------------|--------------|-----|
| DROPPED MEMBERS         |         |                                               | FEMALE                                                       | 438 (44.83%) |     |
| DECEASED                | 7       | CLICK HERE FOR CUMULATIVE MEMBERSHIP DATA     | TOTAL FAMILY UNIT MEMBERS                                    |              | 232 |
| CLUB CANCELLED<br>OTHER | 0<br>81 |                                               | FAMILY MEMBERS PAYING HALF                                   |              | 119 |
| TOTAL                   | 88      |                                               | DUES                                                         |              |     |